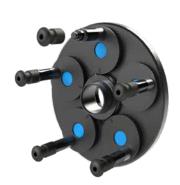

# 8-21100294 FPF FASTPLATE 5

for 5-hole rims. Clamping range 95.25 - 180 mm

|      | Ø 28   |
|------|--------|
| 1, 1 | Ø 22,5 |
|      | Ø 22,5 |
|      | Ø 19   |