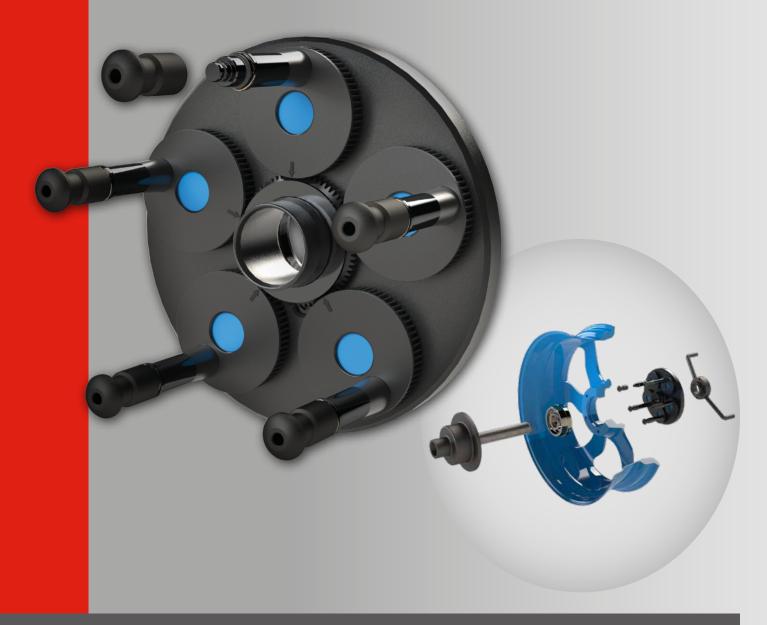

# FASTPLATE Wheel balancers

**High-precision flange** for optimal wheel clamping

# **FASTPLATE**

# **MAIN FEATURES**

- Excellent balancing results!
- Uniform axle load distribution, like wheel bolts on the vehicle
- Quick and easy set-up
- Indestructible and lightweight (only 1.5 kg)
- **Secure clamping and balancing**. No damage to alloy wheel surfaces or cracks in plastic-coated wheels
- **Pin heads** that correctly fit steel and alloy rims, **interchangeable** by means of a quick-release system
- UNIVERSAL. Applicable to any Mondolfo Ferro Ø 40 mm. wheel balancer.