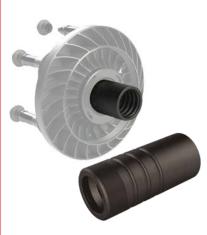

### 8-21100297 FPF-C SLEEVE HANDLE

Sleeve for automatic clamping wheel balancers. It screws directly onto the FASTPLATE to make work easier and faster

The manufacturer reserves the right to modify the features of its products at any time.