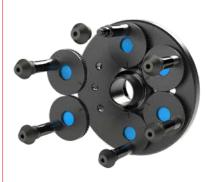

### 8-21100295 FPF FASTPLATE 3-4-6-8

for 3- 4- 6- 8-hole rims. Clamping range 95.25 - 180 mm

| Ø 28   |
|--------|
| Ø 22,5 |
| Ø 22,5 |
| Ø 19   |