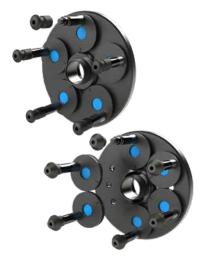

#### 8-21100296 FPF FASTPLATE KIT

for 3- 4- 5- 6- 8-hole rims.

Clamping range 95.25 - 180 mm

| • | Ø 28   |
|---|--------|
|   | Ø 22,5 |
|   | Ø 22,5 |

ഗ് 19