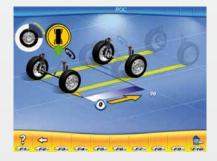

#### **SOFTWARE**

Graphic wheel alignment program with **Windows 10 IoT** operating system. Clear, intuitive graphics that are complete and easy to use, and can be personalised.

- > Procedure for lorries and trailers.
- > Truck/bus database with more than **3,000 vehicles.**
- > Push Mode ROC, 3 points, and ROC Skip.
- > Animated tutor for preparing the vehicle for wheel alignment.
- > "Quick Check": complete front axle measuring and adjustment procedure, with 2 measuring sensors.
- > Quick entry of data on the job record.
- > Continuous measuring sensor calibration check.