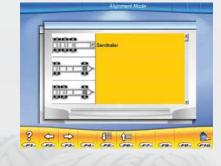

#### **SOFTWARE**

Graphic wheel alignment program with **Windows 10 IoT** operating system. Clear, intuitive graphics that are complete and easy to use, and can be personalised.

- > Procedure for lorries and trailers.
- > Truck/bus database with more than **3,000 vehicles.**
- > Push Mode ROC, 3 points, and ROC Skip.
- > Animated tutor for preparing the vehicle for wheel alignment.
- > "Quick Check": complete front axle measuring and adjustment procedure, with 2 measuring sensors.
- > Quick entry of data on the job record.
- > Continuous measuring sensor calibration check.