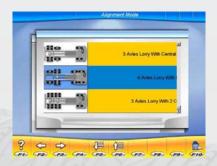

#### **SOFTWARE**

Graphic wheel alignment program with **Windows 10 IoT** operating system. Clear, intuitive graphics that are complete and easy to use, and can be personalised.

- > Procedure for lorries and trailers.
- > Truck/bus database with more than **3,000 vehicles.**
- > Push Mode ROC, 3 points, and ROC Skip.
- > Animated tutor for preparing the vehicle for wheel alignment.
- > "Quick Check": complete front axle measuring and adjustment procedure, with 2 measuring sensors.
- > Quick entry of data on the job record.
- > Continuous measuring sensor calibration check.