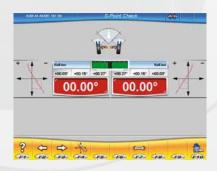

#### **SOFTWARE**

Graphic wheel alignment program with **Windows 10 IoT** operating system. Clear, intuitive graphics that are complete and easy to use, and can be personalised.

- > Procedure for lorries and trailers.
- > Truck/bus database with more than **3,000 vehicles.**
- > Push Mode ROC, 3 points, and ROC Skip.
- > Animated tutor for preparing the vehicle for wheel alignment.
- > "Quick Check": complete front axle measuring and adjustment procedure, with 2 measuring sensors.
- > Quick entry of data on the job record.
- > Continuous measuring sensor calibration check.