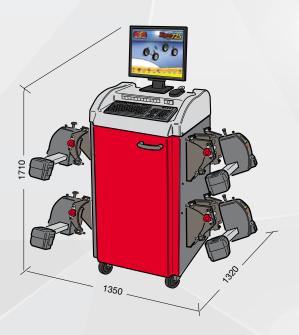

# TRIGON 725 PRO TRUCK

## TRIGON725

### **PRO TRUCK**

#### **Operating configuration**

- Wheeled cabinet
- Radio wireless measuring sensors
- Professional PC
- Windows 10 IoT
- TRUCK alignment program
- Pedal presser
- Steering clamp
- Self-centring truck clamps 17.5" 25"
- Truck database activation kit
- RH-Meter and compatible Romess CM-09606 (car)
- For further information, consult the complete accessories catalogue. -