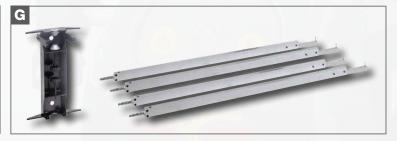

#### G. -> 803254570

Truck/trailer alignment kit (optional).

For further information, consult the accessories catalogue

The measuring sensors use the CCD measuring system, and are fitted with 8 sensors for detecting the outer angle edge, the additional measurements, and the real thrust axis of the vehicle. The measuring sensors are electronically levelled.