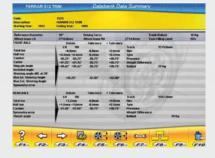

#### **SOFTWARE**

Graphic wheel alignment program with **Windows 10 IoT** operating system. Clear, intuitive graphics that are complete and easy to use, and can be personalised.

- > Procedure for lorries and trailers.
- > Truck/bus database with more than **3,000 vehicles.**
- > Push Mode ROC, 3 points, and ROC Skip.
- > Animated tutor for preparing the vehicle for wheel alignment.
- > "Quick Check": complete front axle measuring and adjustment procedure, with 2 measuring sensors.
- > Quick entry of data on the job record.
- > Continuous measuring sensor calibration check.