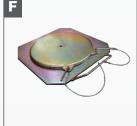

ure for lorries and trailers.
- > Truck/bus database with more than **3,000 vehicles.**
- > Push Mode ROC, 3 points, and ROC Skip.
- > Animated tutor for preparing the vehicle for wheel alignment.
- > "Quick Check": complete front axle measuring and adjustment procedure, with 2 measuring sensors.
- > Quick entry of data on the job record.
- > Continuous measuring sensor calibration check.

















# **MONDOLFO FERRO**

#### Fitted with the following accessories, it's the ideal professional solution for truck repair shops.







#### A. -> 8-33300052

**Procedure kit** for trucks and trailers, and including the truck database.

#### B. -> 8331000035 + 8-33100100

Wheel clamp 10" to 26" for cars + extensions kit plus truck adapter.

#### C. -> 803232815

Adapter for truck clamp.







#### D. -> 8-33200012

16m cable for connecting the central unit to the CCD sensors.

#### F. -> 803230950

Truck turntable. Load 3000 kg

#### G. -> 803254570

Truck/trailer alignment kit (optional).

For further information, consult the accessories catalogue



The measuring sensors use the CCD measuring system, and are fitted with 8 sensors for detecting the outer angle edge, the additional measurements, and the real thrust axis of the vehicle. The measuring sensors are electronically levelled.

**Measuring sensors with a radio frequency (completely wireless) transceiver**; they are self-powered and have **an internal battery pack**. The software is user-friendly and covers the complete operating procedure.

**The wireless measuring sensors use the latest radio technologies.** The *