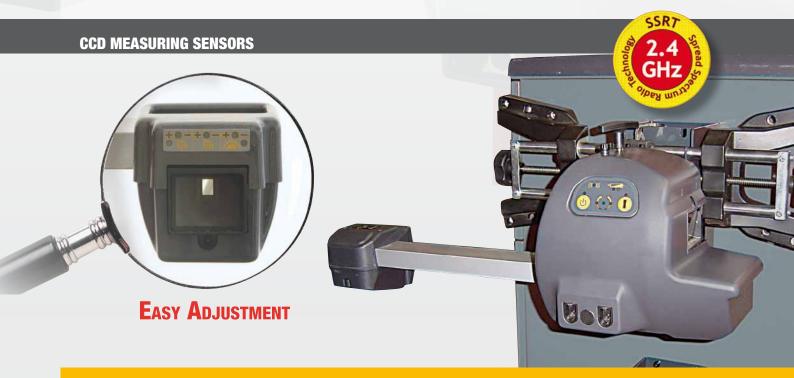

**Measuring sensors with a radio frequency (completely wireless) transceiver**; they are self-powered and have **an internal battery pack**. The software is user-friendly and covers the complete operating procedure.

**The wireless measuring sensors use the latest radio technologies.** The **SSRT system with 2.4GHz frequency** uses an industrial data transmission protocol that isn't affected by consumer devices such as earphones, GPS, etc.

**"Easy Adjustment"** light indications help the operator during the adjustment process; handy for adjusting the vehicle when the monitor isn't visible, they show the status of the main angles.