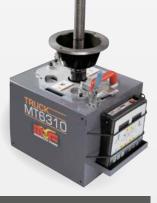

# MT6310 TRUCK

- Portable wheel balancer for truck, bus, light transport and car wheels
- Small size and weight facilitate movement and use
- Easy and quick mounting system on any type of truck tyre changer.
- Suitable for **mobile service** and for those who have little room in the workshop
- ✓ Low rotation speed
- Manual wheel size launch and entry
- ✓ Weather-resistant thanks to IP41 protection
- Complete with all balancing programs:
  Dynamic Static and ALU for alloy rims.