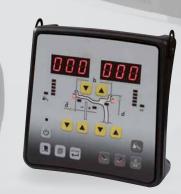

Portable, magnetically fixed display, powered with rechargeable batteries and easy to use

Complete with **support for housing the measuring unit**, display and centring kit