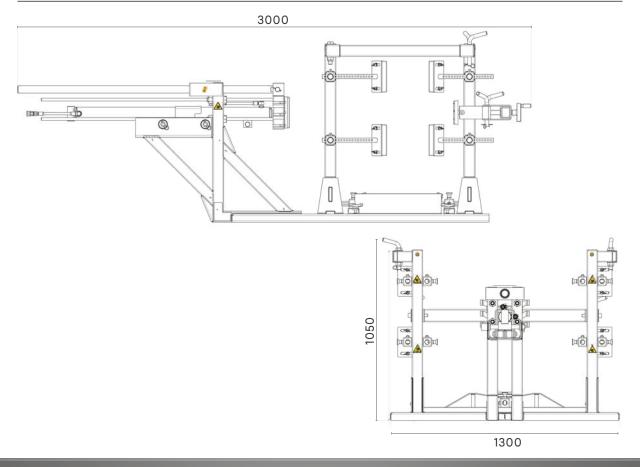

## **DIMENSIONS**

## **TECHNICAL DATA**

| MAXIMUM WHEEL DIAMETER                         | 1600 mm            |
|------------------------------------------------|--------------------|
| MAXIMUM WHEEL WIDTH                            | 650 mm             |
| MOST COMMON TIRE TYPES<br>(FOR REFERENCE ONLY) | 12.00R20           |
|                                                | 14.00R20           |
|                                                | 16.00R20           |
|                                                | 325/85R16          |
|                                                | 335/80R20          |
|                                                | 365/80R20          |
|                                                | 395/85R20          |
| MAXIMUM WHEEL WEIGHT                           | 500 kg             |
| CLAMPING CAPACITY                              | 14"-26"            |
| RUN FLAT SYSTEM TYPE                           | HUTCHINSON VFI     |
| DIMENSIONS                                     | 3000X1300X1050     |
| POWER SUPPLY                                   | 400/3/50-60        |
|                                                | 230/3/50-60        |
| CONTROL SYSTEM                                 | HYDRAULIC - MANUAL |
| WEIGHT                                         | 500 kg             |