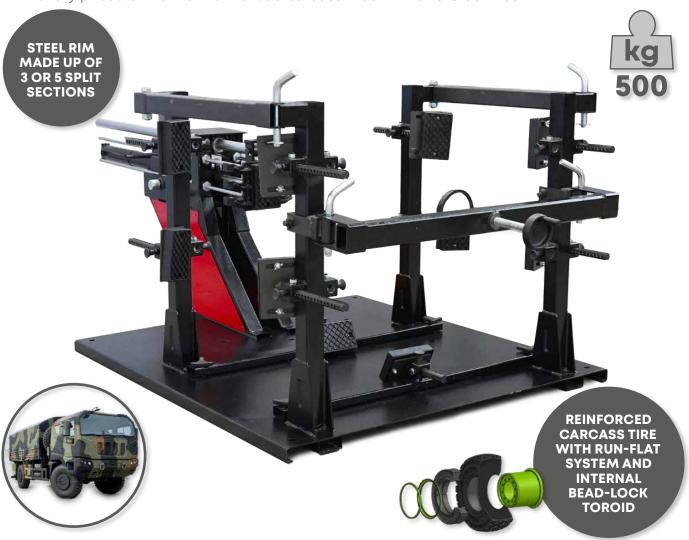

## TMW 20 S MILITARY EQUIPMENT

Designed for the maintenance of military and defense vehicle tires equipped with Hutchinson RFT run-flat systems. This equipment is solid, robust, and engineered to ensure maximum operational efficiency. It allows safe and practical handling of every phase of work on reinforced carcass tires with a **toroidal** insert.

## POWER. PRECISION. TOTAL SAFETY.

Thanks to the mobile and independent hydraulic power unit, the equipment provides a pushing force of 45,000 N for the extraction and reinsertion of the bead lock **toroid**. A complete system with dedicated accessories and proportional control valves that simplifies operations and protects the operator.

## **TECHNICAL DATA**

| MAXIMUM WHEEL DIAMETER                         | 1600 mm            |
|------------------------------------------------|--------------------|
| MAXIMUM WHEEL WIDTH                            | 650 mm             |
| MOST COMMON TIRE TYPES<br>(FOR REFERENCE ONLY) | 12.00R20           |
|                                                | 14.00R20           |
|                                                | 16.00R20           |
|                                                | 325/85R16          |
|                                                | 335/80R20          |
|                                                | 365/80R20          |
|                                                | 395/85R20          |
| MAXIMUM WHEEL WEIGHT                           | 500 kg             |
| CLAMPING CAPACITY                              | 14"-26"            |
| RUN FLAT SYSTEM TYPE                           | HUTCHINSON VFI     |
| DIMENSIONS                                     | 3000X1300X1050     |
| POWER SUPPLY                                   | 400/3/50-60        |
|                                                | 230/3/50-60        |
| CONTROL SYSTEM                                 | HYDRAULIC - MANUAL |
| WEIGHT                                         | 500 kg             |