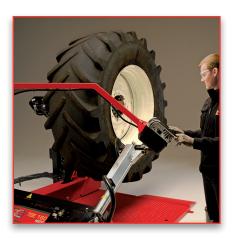

#### **Notes**

The course will be carried out on:

• TBE 160 Matic

#### **Course content:**

- Use and technical characteristics of equipment
- Demounting and mounting procedures
- ▶ Theory and information on rim/tyre characteristics
- Accessories
- Practical exercises