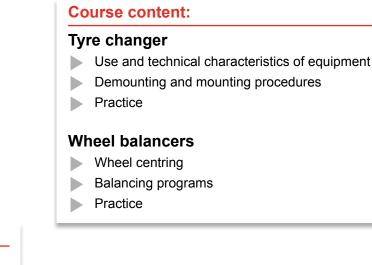

#### At the end of the course the participant will be able to:

- Recognise the various types of rims and tyres
- Identify and use the optimal procedures for demounting and mounting operations
- Exploit the potential of the equipment and its accessories to operate safely by respecting the integrity of the wheel
- Professionally clamp the various types of wheels
- Exploit the various programs for professional balancing