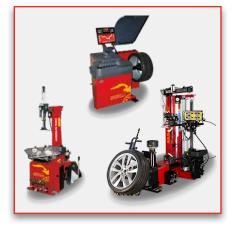

#### Notes:

The course will be carried out on:

- Aquila TORNADO
- Aquila RAPAX
- Aquila RAPTOR
- Aquila AS 944
- MT 4000C
- MT 3650C up